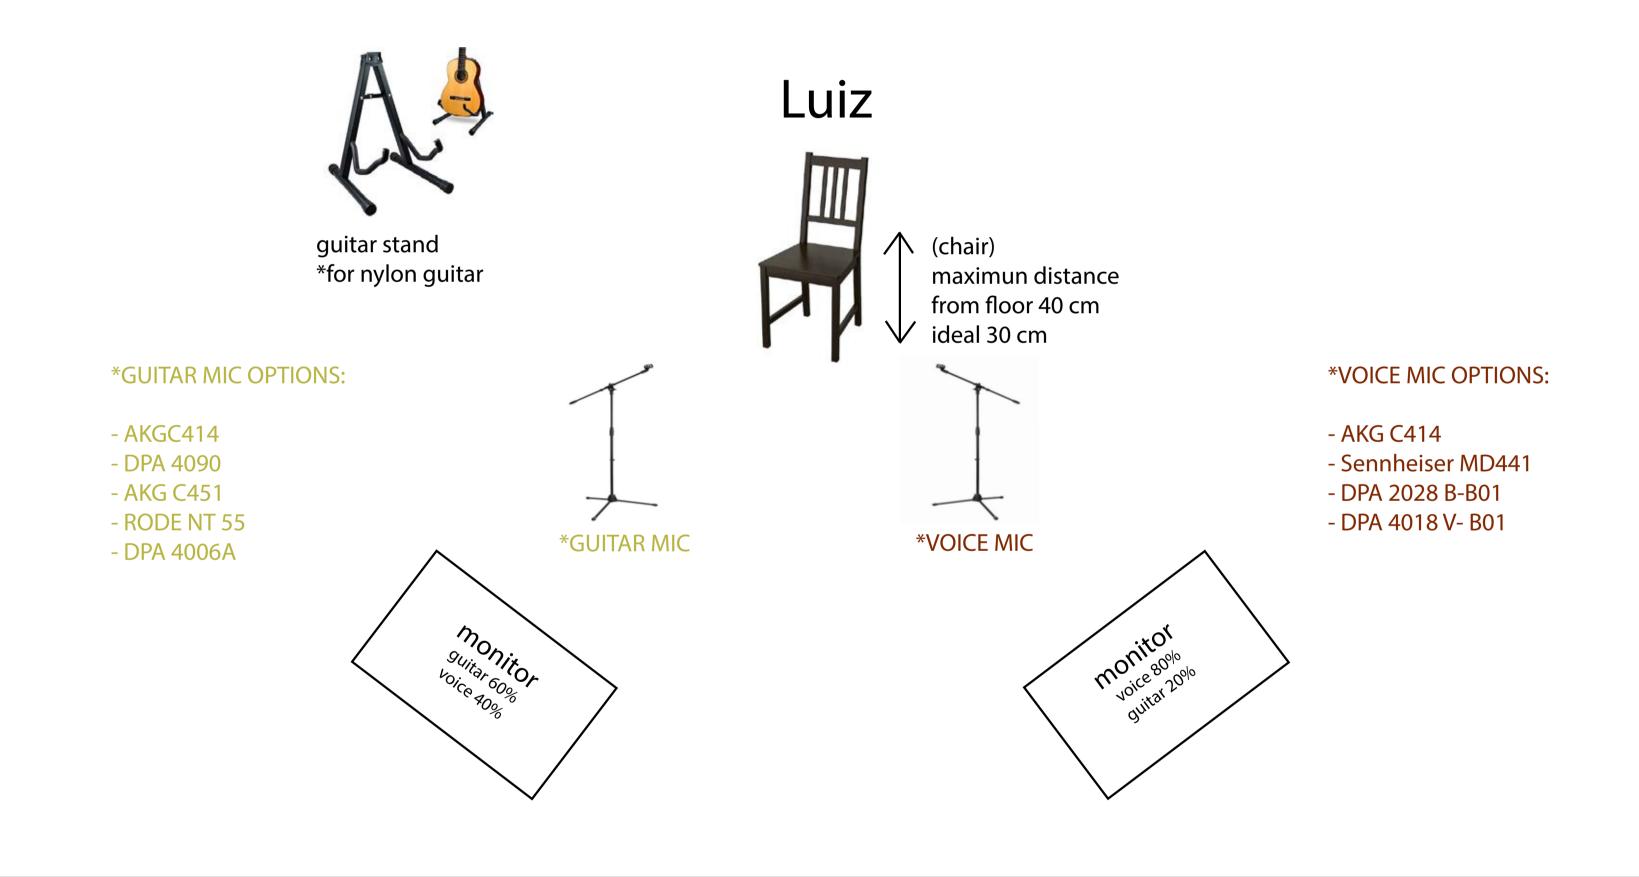

## Stage plan and rider

Crowd

\* if the concert includes a flight to arrive at the concert, it must include extra seat for the guitar.

\*no extra backline needed